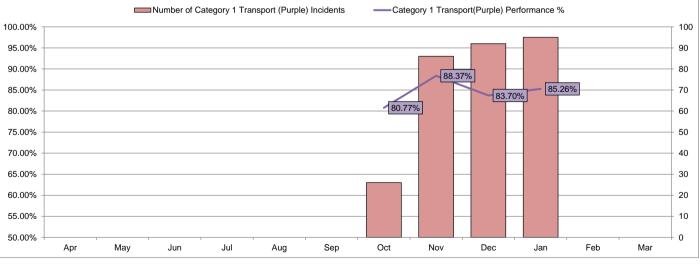

### Category 1 Transport (Purple)

|                                                                       | Apr | Мау | Jun | Jul | Aug | Sep | Oct    | Nov    | Dec    | Jan    | Feb | Mar | Year to<br>Date |
|-----------------------------------------------------------------------|-----|-----|-----|-----|-----|-----|--------|--------|--------|--------|-----|-----|-----------------|
| Number of Category 1 Transport<br>(Purple) Incidents                  |     |     |     |     |     |     | 26     | 86     | 92     | 95     |     |     | 299             |
| Number of Category 1 Transport<br>(Purple) Responses within 8 Minutes |     |     |     |     |     |     | 21     | 76     | 77     | 81     |     |     | 255             |
| Category 1 Transport(Purple)<br>Performance %                         |     |     |     |     |     |     | 80.77% | 88.37% | 83.70% | 85.26% |     |     | 85.28%          |