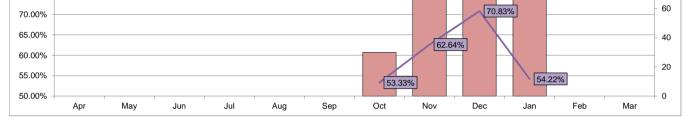

# Category 4 Transport 999 (Green)

|                                                                          | Apr | May          | Jun    | Jul   | Aug    | Sep    | Oct        | Νον    | Dec    | Jan       | Feb  | Mar | Date   |
|--------------------------------------------------------------------------|-----|--------------|--------|-------|--------|--------|------------|--------|--------|-----------|------|-----|--------|
| Number of Category 4 Transport 999<br>(Green) Incidents                  |     |              |        |       |        |        | 30         | 91     | 120    | 83        |      |     | 324    |
| Number of Category 4 Transport 999<br>(Green) Responses within 8 Minutes |     |              |        |       |        |        | 16         | 57     | 85     | 45        |      |     | 203    |
| Category 4 Transport 999 (Green)<br>Performance %                        |     |              |        |       |        |        | 53.33%     | 62.64% | 70.83% | 54.22%    |      |     | 62.65% |
|                                                                          | С   | atego        | ry 4 T | ransp | ort 99 | 9 (Gre | en) Pe     | erform | ance   |           |      |     |        |
| nu Nu                                                                    |     | ategory 4 Tr | •      | -     |        | •      | Zategory 4 |        |        | Performan | ce % |     |        |
| 100.00%                                                                  |     |              |        |       |        |        |            |        |        |           |      |     | 140    |
| 95.00%                                                                   |     |              |        |       |        |        |            |        |        |           |      |     | - 120  |
| 90.00%                                                                   |     |              |        |       |        |        |            |        |        |           |      |     | - 120  |
| 85.00%                                                                   |     |              |        |       |        |        |            |        | _      |           |      |     | - 100  |
| 80.00%                                                                   |     |              |        |       |        |        |            |        |        |           |      |     |        |
| 75.00%                                                                   |     |              |        |       |        |        |            |        |        |           |      |     | - 80   |