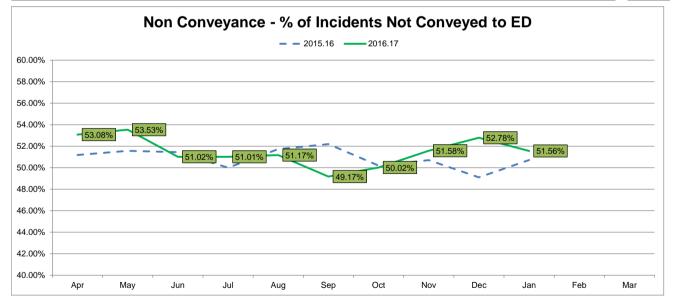

### Right Care, Right Place, Right Time

% of incidents resolved without a conveyance to an Emergency Department (Proportion of incidents resolved through Hear & Treat, See & Treat 7 See & Convey Non ED)

|          | Apr    | May    | Jun    | Jul    | Aug    | Sep    | Oct    | Nov    | Dec    | Jan    | Feb | Mar | Year to<br>Date |
|----------|--------|--------|--------|--------|--------|--------|--------|--------|--------|--------|-----|-----|-----------------|
| 2015.16  | 51.18% | 51.56% | 51.44% | 50.00% | 51.72% | 52.19% | 50.19% | 50.70% | 49.10% | 50.71% |     |     | 50.44%          |
| 2016.17  | 53.08% | 53.53% | 51.02% | 51.01% | 51.17% | 49.17% | 50.02% | 51.58% | 52.78% | 51.56% |     |     | 51.51%          |
| Variance | 1.90%  | 1.97%  | -0.42% | 1.01%  | -0.55% | -3.02% | -0.18% | 0.88%  | 3.68%  | 0.84%  |     |     | 1.07%           |