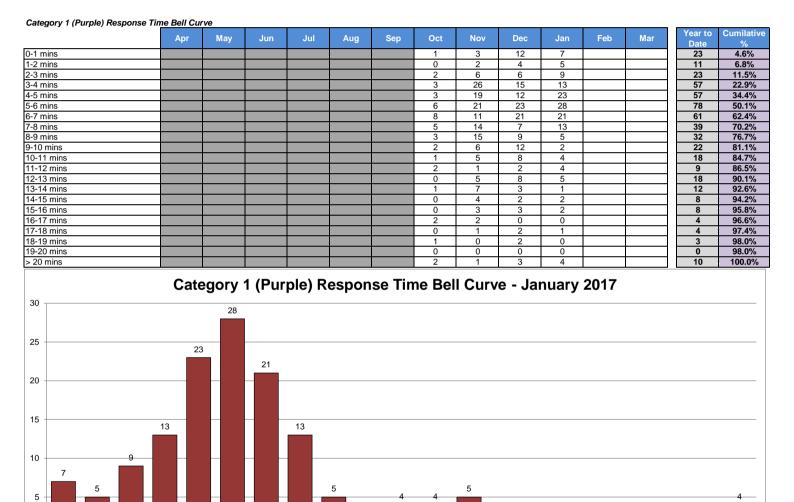

0

0-1 mins 1-2 mins 2-3 mins 3-4 mins 4-5 mins 5-6 mins 6-7 mins 7-8 mins 8-9 mins

2

9-10

mins

10-11

mins

11-12

mins

12-13

mins

2

14-15

mins

1

13-14

mins

2

15-16

mins

1

17-18

mins

0

18-19

mins

0

19-20

mins

> 20

mins

0

16-17

mins