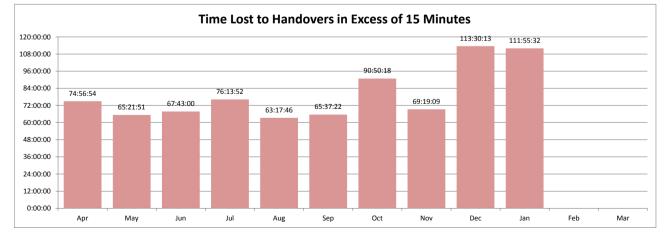

| Hospital                  |          | WES      | STON G   | ENERAL   | . Hospi  |          |          |          |           |           |     |     |                 |
|---------------------------|----------|----------|----------|----------|----------|----------|----------|----------|-----------|-----------|-----|-----|-----------------|
|                           | Apr      | Мау      | Jun      | Jul      | Aug      | Sep      | Oct      | Nov      | Dec       | Jan       | Feb | Mar | Year to<br>Date |
| 0 to 15 Mins              | 688      | 783      | 792      | 810      | 810      | 691      | 678      | 845      | 823       | 716       |     |     | 7,636           |
| 15 to 30 Mins             | 456      | 366      | 383      | 441      | 445      | 472      | 570      | 309      | 402       | 427       |     |     | 4,271           |
| 30 to 60 Mins             | 72       | 64       | 63       | 72       | 65       | 56       | 83       | 82       | 116       | 101       |     |     | 774             |
| 60 to 90 Mins             | 5        | 5        | 8        | 8        | 4        | 3        | 6        | 9        | 18        | 16        |     |     | 82              |
| 90 to 120 Mins            | 3        | 1        | 1        | 2        | 0        | 1        | 1        | 0        | 2         | 5         |     |     | 16              |
| 120+ Mins                 | 0        | 1        | 0        | 1        | 0        | 0        | 0        | 0        | 4         | 3         |     |     | 9               |
| Total Handovers           | 1,224    | 1,220    | 1,247    | 1,334    | 1,324    | 1,223    | 1,338    | 1,245    | 1,365     | 1,268     |     |     | 12,788          |
| Total Handovers > 15 Mins | 536      | 437      | 455      | 524      | 514      | 532      | 660      | 400      | 542       | 552       |     |     | 5,152           |
| % Over 30 Mins            | 6.54%    | 5.82%    | 5.77%    | 6.22%    | 5.21%    | 4.91%    | 6.73%    | 7.31%    | 10.26%    | 9.86%     |     |     | 6.89%           |
| % Over 60 Mins            | 0.65%    | 0.57%    | 0.72%    | 0.82%    | 0.30%    | 0.33%    | 0.52%    | 0.72%    | 1.76%     | 1.89%     |     |     | 0.84%           |
| Time Lost to Handovers in | 74:56:54 | 65:21:51 | 67:43:00 | 76:13:52 | 63:17:46 | 65:37:22 | 90.50.18 | 69.19.09 | 113.30.13 | 111:55:32 |     |     | 798:45:57       |