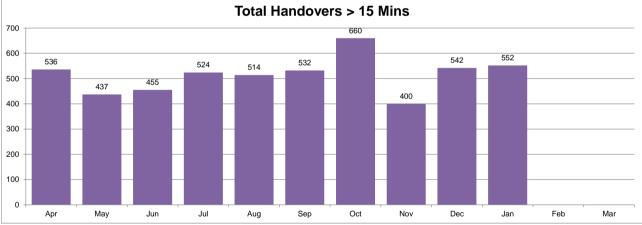

| Hospital                  |          | WES      | STON G   | ENERAL   | . Hospi  |          |          |          |           |           |     |     |                 |
|---------------------------|----------|----------|----------|----------|----------|----------|----------|----------|-----------|-----------|-----|-----|-----------------|
|                           | Apr      | Мау      | Jun      | Jul      | Aug      | Sep      | Oct      | Nov      | Dec       | Jan       | Feb | Mar | Year to<br>Date |
| 0 to 15 Mins              | 688      | 783      | 792      | 810      | 810      | 691      | 678      | 845      | 823       | 716       |     |     | 7,636           |
| 15 to 30 Mins             | 456      | 366      | 383      | 441      | 445      | 472      | 570      | 309      | 402       | 427       |     |     | 4,271           |
| 30 to 60 Mins             | 72       | 64       | 63       | 72       | 65       | 56       | 83       | 82       | 116       | 101       |     |     | 774             |
| 60 to 90 Mins             | 5        | 5        | 8        | 8        | 4        | 3        | 6        | 9        | 18        | 16        |     |     | 82              |
| 90 to 120 Mins            | 3        | 1        | 1        | 2        | 0        | 1        | 1        | 0        | 2         | 5         |     |     | 16              |
| 120+ Mins                 | 0        | 1        | 0        | 1        | 0        | 0        | 0        | 0        | 4         | 3         |     |     | 9               |
| Total Handovers           | 1,224    | 1,220    | 1,247    | 1,334    | 1,324    | 1,223    | 1,338    | 1,245    | 1,365     | 1,268     |     |     | 12,788          |
| Total Handovers > 15 Mins | 536      | 437      | 455      | 524      | 514      | 532      | 660      | 400      | 542       | 552       |     |     | 5,152           |
| % Over 30 Mins            | 6.54%    | 5.82%    | 5.77%    | 6.22%    | 5.21%    | 4.91%    | 6.73%    | 7.31%    | 10.26%    | 9.86%     |     |     | 6.89%           |
| % Over 60 Mins            | 0.65%    | 0.57%    | 0.72%    | 0.82%    | 0.30%    | 0.33%    | 0.52%    | 0.72%    | 1.76%     | 1.89%     |     |     | 0.84%           |
| Time Lost to Handovers in | 74:56:54 | 65:21:51 | 67:43:00 | 76:13:52 | 63:17:46 | 65:37:22 | 90.50.18 | 69.19.09 | 113.30.13 | 111:55:32 |     |     | 798:45:57       |