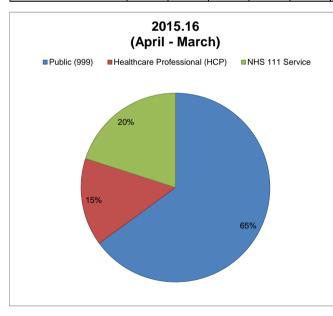

### 2015.16

| 20.0.00                       |        |        |        |        |        |        |        |        |        |        |        |        |                 |
|-------------------------------|--------|--------|--------|--------|--------|--------|--------|--------|--------|--------|--------|--------|-----------------|
|                               | Apr    | May    | Jun    | Jul    | Aug    | Sep    | Oct    | Nov    | Dec    | Jan    | Feb    | Mar    | Year to<br>Date |
| Public (999)                  | 1,799  | 1,848  | 1,808  | 1,812  | 1,802  | 1,940  | 1,929  | 1,830  | 1,884  | 1,820  | 1,691  | 1,863  | 22,026          |
| Healthcare Professional (HCP) | 380    | 406    | 405    | 394    | 392    | 433    | 446    | 441    | 444    | 444    | 414    | 503    | 5,102           |
| NHS 111 Service               | 572    | 593    | 491    | 570    | 590    | 453    | 466    | 508    | 621    | 680    | 600    | 645    | 6,789           |
| Total                         | 2,751  | 2,847  | 2,704  | 2,776  | 2,784  | 2,826  | 2,841  | 2,779  | 2,949  | 2,944  | 2,705  | 3,011  | 33,917          |
|                               |        |        |        |        |        |        |        |        |        |        |        |        |                 |
|                               | Apr    | Мау    | Jun    | Jul    | Aug    | Sep    | Oct    | Nov    | Dec    | Jan    | Feb    | Mar    | Year to<br>Date |
| Public (999)                  | 65.39% | 64.91% | 66.86% | 65.27% | 64.73% | 68.65% | 67.90% | 65.85% | 63.89% | 61.82% | 62.51% | 61.87% | 64.94%          |