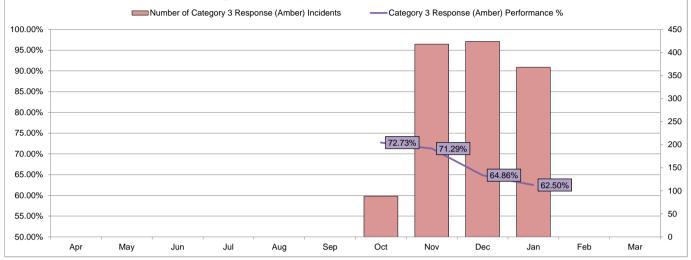

### Category 3 Response (Amber)

|                                                                     | Apr | Мау | Jun | Jul | Aug | Sep | Oct    | Nov    | Dec    | Jan    | Feb | Mar | Year to<br>Date |
|---------------------------------------------------------------------|-----|-----|-----|-----|-----|-----|--------|--------|--------|--------|-----|-----|-----------------|
| Number of Category 3 Response<br>(Amber) Incidents                  |     |     |     |     |     |     | 88     | 418    | 424    | 368    |     |     | 1,298           |
| Number of Category 3 Response<br>(Amber) Responses within 8 Minutes |     |     |     |     |     |     | 64     | 298    | 275    | 230    |     |     | 867             |
| Category 3 Response (Amber)<br>Performance %                        |     |     |     |     |     |     | 72.73% | 71.29% | 64.86% | 62.50% |     |     | 66.80%          |