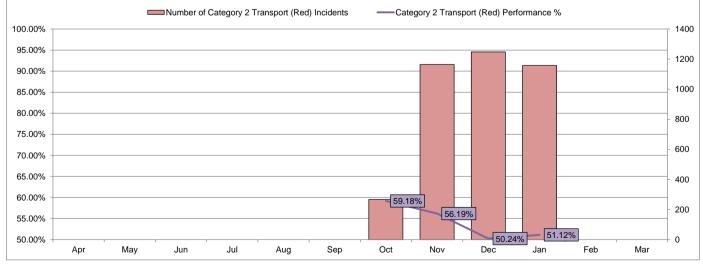

### Category 2 Transport (Red)

|                                                                    | Apr | May | Jun | Jul | Aug | Sep | Oct    | Nov    | Dec    | Jan    | Feb | Mar | Year to<br>Date |
|--------------------------------------------------------------------|-----|-----|-----|-----|-----|-----|--------|--------|--------|--------|-----|-----|-----------------|
| Number of Category 2 Transport<br>(Red) Incidents                  |     |     |     |     |     |     | 267    | 1,164  | 1,248  | 1,158  |     |     | 3,837           |
| Number of Category 2 Transport<br>(Red) Responses within 8 Minutes |     |     |     |     |     |     | 158    | 654    | 627    | 592    |     |     | 2,031           |
| Category 2 Transport (Red)<br>Performance %                        |     |     |     |     |     |     | 59.18% | 56.19% | 50.24% | 51.12% |     |     | 52.93%          |