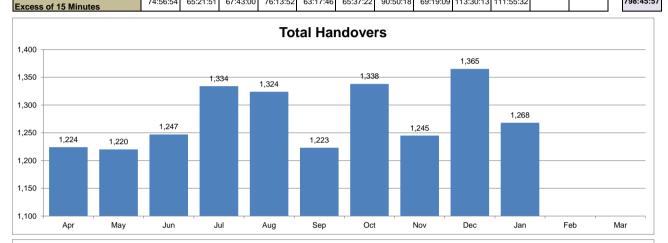

| Hospital                  |          | WES      | STON G   | ENERAL   | . Hospi  |          |          |          |           |           |     |     |                 |
|---------------------------|----------|----------|----------|----------|----------|----------|----------|----------|-----------|-----------|-----|-----|-----------------|
|                           | Apr      | Мау      | Jun      | Jul      | Aug      | Sep      | Oct      | Nov      | Dec       | Jan       | Feb | Mar | Year to<br>Date |
| 0 to 15 Mins              | 688      | 783      | 792      | 810      | 810      | 691      | 678      | 845      | 823       | 716       |     |     | 7,636           |
| 15 to 30 Mins             | 456      | 366      | 383      | 441      | 445      | 472      | 570      | 309      | 402       | 427       |     |     | 4,271           |
| 30 to 60 Mins             | 72       | 64       | 63       | 72       | 65       | 56       | 83       | 82       | 116       | 101       |     |     | 774             |
| 60 to 90 Mins             | 5        | 5        | 8        | 8        | 4        | 3        | 6        | 9        | 18        | 16        |     |     | 82              |
| 90 to 120 Mins            | 3        | 1        | 1        | 2        | 0        | 1        | 1        | 0        | 2         | 5         |     |     | 16              |
| 120+ Mins                 | 0        | 1        | 0        | 1        | 0        | 0        | 0        | 0        | 4         | 3         |     |     | 9               |
| Total Handovers           | 1,224    | 1,220    | 1,247    | 1,334    | 1,324    | 1,223    | 1,338    | 1,245    | 1,365     | 1,268     |     |     | 12,788          |
| Total Handovers > 15 Mins | 536      | 437      | 455      | 524      | 514      | 532      | 660      | 400      | 542       | 552       |     |     | 5,152           |
| % Over 30 Mins            | 6.54%    | 5.82%    | 5.77%    | 6.22%    | 5.21%    | 4.91%    | 6.73%    | 7.31%    | 10.26%    | 9.86%     |     |     | 6.89%           |
| % Over 60 Mins            | 0.65%    | 0.57%    | 0.72%    | 0.82%    | 0.30%    | 0.33%    | 0.52%    | 0.72%    | 1.76%     | 1.89%     |     |     | 0.84%           |
| Time Lost to Handovers in | 74:56:54 | 65:21:51 | 67:43:00 | 76:13:52 | 63:17:46 | 65:37:22 | 90.50.18 | 69.19.09 | 113.30.13 | 111:55:32 |     |     | 798:45:57       |