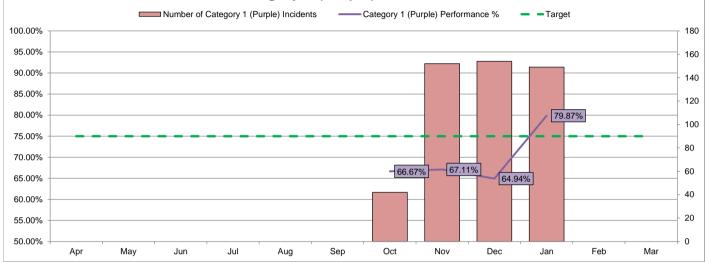

### Category 1 (Purple) - Performance Target: 75%

|                                                             | Apr | May | Jun | Jul | Aug | Sep | Oct    | Nov    | Dec    | Jan    | Feb | Mar | Year to<br>Date |
|-------------------------------------------------------------|-----|-----|-----|-----|-----|-----|--------|--------|--------|--------|-----|-----|-----------------|
| Number of Category 1 (Purple)<br>Incidents                  |     |     |     |     |     |     | 42     | 152    | 154    | 149    |     |     | 497             |
| Number of Category 1 (Purple)<br>Responses within 8 Minutes |     |     |     |     |     |     | 28     | 102    | 100    | 119    |     |     | 349             |
| Category 1 (Purple) Performance %                           |     |     |     |     |     |     | 66.67% | 67.11% | 64.94% | 79.87% |     |     | 70.22%          |