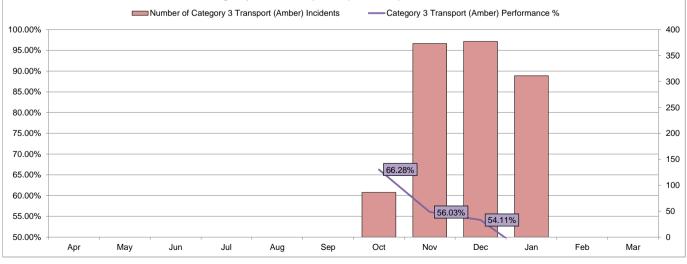

### Category 3 Transport (Amber)

|                                                                      | Apr | Мау | Jun | Jul | Aug | Sep | Oct    | Nov    | Dec    | Jan    | Feb | Mar | Year to<br>Date |
|----------------------------------------------------------------------|-----|-----|-----|-----|-----|-----|--------|--------|--------|--------|-----|-----|-----------------|
| Number of Category 3 Transport<br>(Amber) Incidents                  |     |     |     |     |     |     | 86     | 373    | 377    | 311    |     |     | 1,147           |
| Number of Category 3 Transport<br>(Amber) Responses within 8 Minutes |     |     |     |     |     |     | 57     | 209    | 204    | 141    |     |     | 611             |
| Category 3 Transport (Amber)<br>Performance %                        |     |     |     |     |     |     | 66.28% | 56.03% | 54.11% | 45.34% |     |     | 53.27%          |