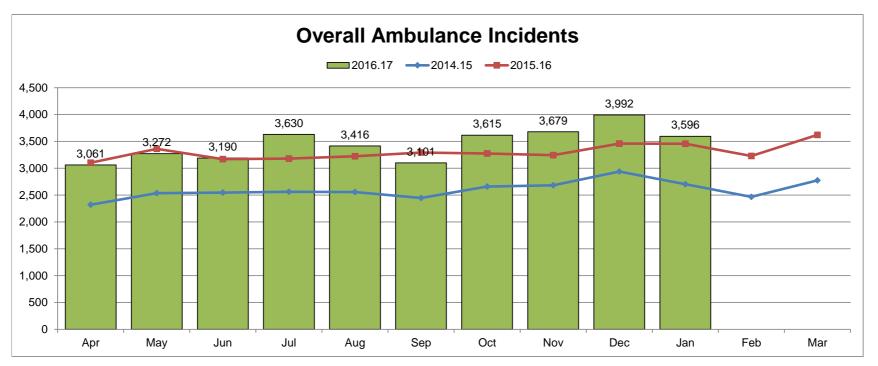

### 0

| Overall Activity                |        |        |       |        |       |        |        |        |        |       |       |       | Apr - Jan       |
|---------------------------------|--------|--------|-------|--------|-------|--------|--------|--------|--------|-------|-------|-------|-----------------|
|                                 | Apr    | Мау    | Jun   | Jul    | Aug   | Sep    | Oct    | Nov    | Dec    | Jan   | Feb   | Mar   | Year to<br>Date |
| 2014.15                         | 2,321  | 2,536  | 2,546 | 2,562  | 2,556 | 2,446  | 2,659  | 2,682  | 2,939  | 2,704 | 2,466 | 2,776 | 25,951          |
| 2015.16                         | 3,103  | 3,361  | 3,169 | 3,181  | 3,223 | 3,294  | 3,275  | 3,243  | 3,459  | 3,456 | 3,228 | 3,622 | 32,764          |
| 2016.17                         | 3,061  | 3,272  | 3,190 | 3,630  | 3,416 | 3,101  | 3,615  | 3,679  | 3,992  | 3,596 |       |       | 34,552          |
| Variance 2016.17 -<br>2015.16   | -42    | -89    | 21    | 449    | 193   | -193   | 340    | 436    | 533    | 140   |       |       | 1,788           |
| % Variance 2016.17<br>- 2015.16 | -1.35% | -2.65% | 0.66% | 14.12% | 5.99% | -5.86% | 10.38% | 13.44% | 15.41% | 4.05% |       |       | 5.46%           |