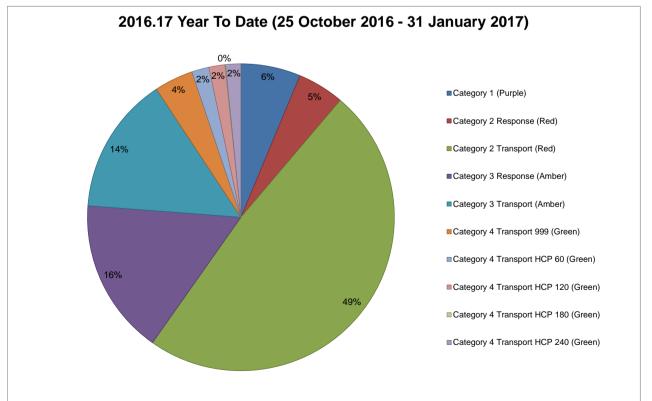

# (CCG) - Category of Incidents

As of 25 October, the ambulance service moved to a new set of call categories, named ARP2.2 Therefore, data is provided from 25 October 2016 onwards

|                                         | Apr | Мау | Jun | Jul | Aug | Sep | Oct | Nov   | Dec   | Jan   | Feb | Mar | Year To<br>Date |
|-----------------------------------------|-----|-----|-----|-----|-----|-----|-----|-------|-------|-------|-----|-----|-----------------|
| Category 1 (Purple)                     |     |     |     |     |     |     | 42  | 152   | 154   | 149   |     |     | 497             |
| Category 2 Response<br>(Red)            |     |     |     |     |     |     | 23  | 119   | 144   | 102   |     |     | 388             |
| Category 2 Transport<br>(Red)           |     |     |     |     |     |     | 267 | 1,164 | 1,248 | 1,158 |     |     | 3,837           |
| Category 3 Response<br>(Amber)          |     |     |     |     |     |     | 88  | 418   | 424   | 368   |     |     | 1,298           |
| Category 3 Transport<br>(Amber)         |     |     |     |     |     |     | 86  | 373   | 377   | 311   |     |     | 1,147           |
| Category 4 Transport<br>999 (Green)     |     |     |     |     |     |     | 30  | 91    | 120   | 83    |     |     | 324             |
| Category 4 Transport<br>HCP 60 (Green)  |     |     |     |     |     |     | 9   | 41    | 45    | 49    |     |     | 144             |
| Category 4 Transport<br>HCP 120 (Green) |     |     |     |     |     |     | 7   | 45    | 37    | 44    |     |     | 133             |
| Category 4 Transport<br>HCP 180 (Green) |     |     |     |     |     |     | 1   | 1     | 3     | 1     |     |     | 6               |
| Category 4 Transport<br>HCP 240 (Green) |     |     |     |     |     |     | 8   | 44    | 39    | 35    |     |     | 126             |
| Total                                   |     |     |     |     |     |     | 561 | 2,448 | 2,591 | 2,300 |     |     | 7,900           |

%

| /0                                      |     |     |     |     |     |     |        |        |        |        |     |     |             |
|-----------------------------------------|-----|-----|-----|-----|-----|-----|--------|--------|--------|--------|-----|-----|-------------|
|                                         | Apr | May | Jun | Jul | Aug | Sep | Oct    | Nov    | Dec    | Jan    | Feb | Mar | Year<br>Dat |
| Category 1 (Purple)                     |     |     |     |     |     |     | 7.49%  | 6.21%  | 5.94%  | 6.48%  |     |     | 6.29        |
| Category 2 Response<br>(Red)            |     |     |     |     |     |     | 4.10%  | 4.86%  | 5.56%  | 4.43%  |     |     | 4.919       |
| Category 2 Transport<br>(Red)           |     |     |     |     |     |     | 47.59% | 47.55% | 48.17% | 50.35% |     |     | 48.57       |
| Category 3 Response<br>(Amber)          |     |     |     |     |     |     | 15.69% | 17.08% | 16.36% | 16.00% |     |     | 16.43       |
| Category 3 Transport<br>(Amber)         |     |     |     |     |     |     | 15.33% | 15.24% | 14.55% | 13.52% |     |     | 14.52       |
| Category 4 Transport<br>999 (Green)     |     |     |     |     |     |     | 5.35%  | 3.72%  | 4.63%  | 3.61%  |     |     | 4.10%       |
| Category 4 Transport<br>HCP 60 (Green)  |     |     |     |     |     |     | 1.60%  | 1.67%  | 1.74%  | 2.13%  |     |     | 1.82%       |
| Category 4 Transport<br>HCP 120 (Green) |     |     |     |     |     |     | 1.25%  | 1.84%  | 1.43%  | 1.91%  |     |     | 1.68%       |
| Category 4 Transport<br>HCP 180 (Green) |     |     |     |     |     |     | 0.18%  | 0.04%  | 0.12%  | 0.04%  |     |     | 0.08%       |
| Category 4 Transport<br>HCP 240 (Green) |     |     |     |     |     |     | 1.43%  | 1.80%  | 1.51%  | 1.52%  |     |     | 1.59%       |